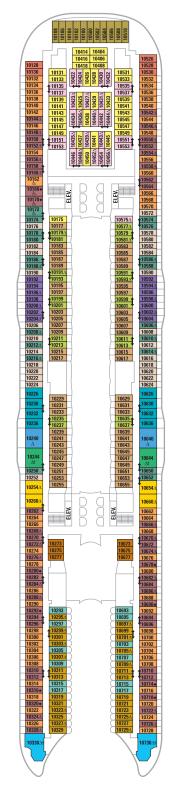

# **DECK 9**

CASIS of the SEAS<sup>™</sup> Decks 9, 10, 11

#### **DELUXE ACCOMMODATIONS** AQUATHEATER SUITE WITH BALCONY Two bedrooms with two Pullman beds (beds can convert to queen-size). Vanity with chair in each A2 bedroom, living area with double convertible sofa, **A3** dining room, marble entry, entertainment center, two bathrooms - master bath with tub. Expansive balcony with table and chairs. Concierge service. (A2 739 sq. ft./68.7 m<sup>2</sup>, A3 673 sq. ft./62.5 m<sup>2</sup>, bal. A2 695 sq. ft./64.6 m², A3 610 sq. ft. /56.7m²) OWNER'S SUITE WITH BALCONY Two twin beds (can convert to queen-size). OS Two twin beas (can convert to get Private bathroom with tub and two sinks, marble entry, large closets, living area with table and sofa. Concierge service. (556 sq. ft./51.7 m<sup>2</sup>, balcony 243 sq. ft./22.6 m<sup>2</sup>) ROYAL FAMILY SUITE WITH BALCONY Two bedrooms with two Pullman beds (beds can convert to gueen-size). Vanity with chair in each FS bedroom, living area with double convertible sofa, marble entry, entertainment center, two bathrooms - master bath with tub. Private balcony with table and chairs. Concierge service. (580 sq. ft./53.9 m², balcony 238 sq. ft./22.1 m²) GRAND SUITE WITH BALCONY Two twin beds (can convert to queen-size) GS Private bathroom with tub and two sinks, marble entry, large closets, living area with table and sofa. Concierge service (371 sq. ft./34.5 m<sup>2</sup>, balcony 105 sq. ft./9.8 m<sup>2</sup>) JUNIOR SUITE WITH BALCONY Two twin beds (can convert to queen-size). **JS** Private bathroom with tub, sitting area with table and sofa. (287 sq. ft./26.7 m<sup>2</sup> balcony 80 sq. ft./7.5 m<sup>2</sup>) **BALCONY ACCOMMODATIONS** FB FAMILY STATEROOM WITH BALCONY Two twin beds (can convert to queen-size). Sofa converts to double, two Pullman beds. (271 sg. ft./25.2 m<sup>2</sup>, balcony 82 sg. ft./7.6 m<sup>2</sup>) BOARDWALK VIEW STATEROOM WITH BALCONY B1 B2 Two twin beds (can convert to queen-size). (182 sq. ft./16.9 m<sup>2</sup>, balcony 52 sq. ft./4.8 m<sup>2</sup>) CENTRAL PARK VIEW STATEROOM WITH BALCONY Two twin beds (can convert to **C2 C1** queen-size), (182 sq. ft./16.9 m<sup>2</sup>) balcony 52 sq. ft./4.8 m<sup>2</sup>) SUPERIOR OCEAN VIEW STATEROOM WITH BALCONY (182 sq. ft./16.9 m², D1 balcony 80 sq. ft./7.4 m², D2-D8 balconies D1 50 sq. ft./4.7 m<sup>2</sup>) **D5 D2** D3 D7 **OUTSIDE ACCOMMODATIONS** FAMILY OCEAN VIEW STATEROOM Two twin beds (can convert to queen-size). Sofa converts to double, two Pullman beds. (271 sq. ft./25.2 m<sup>2</sup>) CENTRAL PARK VIEW STATEROOM CV Two twin beds (can convert to queen-size). (199 sq. ft./18.5 m<sup>2</sup>) OCEAN VIEW STATEROOM Two twin beds (can convert to gueen-size). (179 sq. ft./16.6 m<sup>2</sup>) н **INTERIOR ACCOMMODATIONS** FAMILY INTERIOR STATEROOM FI. Two twin beds (can convert to queen-size). Sofa converts to double, two Pullman beds. $(260 \text{ sq. ft}./24.2 \text{ m}^2)$ INTERIOR STATEROOM Two twin beds (can convert to queen-size). STANDARD INSIDE (172 sq. ft./16 m<sup>2</sup>) Μ STANDARD INSIDE (172 sq. ft./16 m<sup>2</sup>) Q SMALLER INSIDE (149 sq. ft./13.8 m<sup>2</sup>)

3 of 5

Please note: Smoking is not permitted inside any stateroom or on Boardwalk<sup>™</sup> or Central Park<sup>™</sup> private balconies, however, it is permitted on private ocean view balconies of balcony/suite staterooms. Deck plans subject to change. Certain stateroom categories may only be booked by calling our reservation line and may not be booked online. Stateroom categories are PS, FS, FB, FO, FI, A1, A2, A3. Ships registered in the Bahamas. ©2008 Royal Caribbean Cruises Ltd. All rights reserved. 08012569 • 08/21/2008