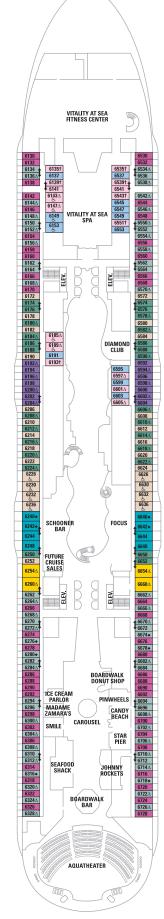

**DECK 6** 

**BOARDWALK<sup>SM</sup>** 

 International

 CASSIS of the SEAS

 Decks 6, 7, 8

 DELUCE ACCOMMODATIONS

 MONTHEAST SUITE WITH BALCONY

 Image: Solar Solar

convertible sofa, dining room, marble entry, entertainment center, two bathrooms - master bath with tub. Expansive balcony with table and chairs. Concierge service. (823 sq. ft./76.2 m<sup>2</sup>, balcony 772 sq. ft./71.8 m<sup>2</sup>)

#### GRAND SUITE WITH BALCONY

GS Two twin beds (can convert to queen-size). Private bathroom with tub and two sinks, marble entry, large closets, living area with table and sofa. Concierge service. (371 sq. ft./34.5 m<sup>2</sup>, balcony 105 sq. ft./9.8 m<sup>2</sup>) JUNIOR SUITE WITH BALCONY

JS Two twin beds (can convert to queen-size). Private bathroom with tub, sitting area with table and sofa.

(287 sq. ft./26.7 m², balcony 80 sq. ft./7.5 m²)

### **BALCONY ACCOMMODATIONS**

FAMILY STATEROOM WITH BALCONY

 FB
 Two twin beds (can convert to queen-size).

 Sofa converts to double, two Pullman beds.
 (27) rag, ft/252, m², balcony 82 sq, ft/76 m²)

 BOARDWALK VIEW STATEROOM WITH BALCONY

 Two twin beds (can convert to queen-size).

 Two twin beds (can convert to queen-size).

(182 sq. ft./16.9 m<sup>2</sup>, balcony 52 sq. ft./4.8 m<sup>2</sup>)

SUPERIOR OCEAN VIEW STATEROOM WITH BALCONY

 D1
 Two twin beds (can convert to queen-size).

 (182 sq. ft./16.9 m², D1 balcony 80 sq. ft./7.4 m²,

 D2
 D2-D8 balconies 50 sq. ft./4.7 m²)

Н

#### OUTSIDE ACCOMMODATIONS BOARDWALK VIEW STATEROOM

**BV** Two twin beds (can convert to queen-size). (191 sq. ft./17.7 m<sup>2</sup>)

OCEAN VIEW STATEROOM Two twin beds (can convert to queen-size). (179 sq. ft./16.6 m<sup>2</sup>)

#### INTERIOR ACCOMMODATIONS PROMENADE STATEROOM

Two twin beds (can convert to queen-size). Bay windows overlooking Promenade. (194 sq. ft./18 m<sup>2</sup>)

Two twin beds (can convert to queen-size). **STANDARD INSIDE** (172 sq. ft./16 m<sup>2</sup>)

**N STANDARD INSIDE** (172 sq. ft./16 m<sup>2</sup>)

**Q** SMALLER INSIDE (149 sq. ft./13.8 m<sup>2</sup>)

## LEGEND:

- ∆ Stateroom with sofa bed.
- \* Stateroom has Pullman bed available.
- † Stateroom has two Pullman beds available.
- ↔ Connecting staterooms.
- 🗄 Indicates accessible staterooms.
- Stateroom with sofa bed and Pullman bed available.
- <sup>‡</sup> Stateroom has four additional Pullman beds available.
- 🖬 Stateroom has an obstructed view.

Please note: Smoking is not permitted inside any stateroom or on Boardwalk<sup>™</sup> or Central Park<sup>™</sup> private balconies, however, it is permitted on private ocean view balconies of balcony/suite staterooms. Deck plans subject to change. Certain stateroom categories may only be booked by calling our reservation line and may not be booked online. Stateroom categories are PS, FS, FB, FO, FI, A1, A2, A3. Ships registered in the Bahamas. ©2008 Royal Caribbean Cruises Ltd. All rights reserved. 08012569 • 08/21/2008