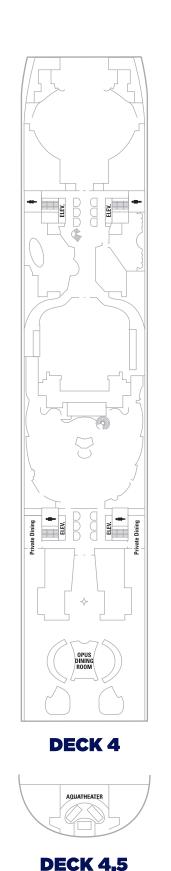

## **OUTSIDE ACCOMMODATIONS**

OCEAN VIEW STATEROOM Two twin beds (can convert to queen-size). (179 sq. ft./16.6 m²) 

### **INTERIOR ACCOMMODATIONS**

INTERIOR STATEROOM Two twin beds (can convert to queen-size). M (172 sq. ft./16 m<sup>2</sup>) N Two twin beds (can convert to queen-size). (172 sq. ft./16 m²)

## **LEGEND:**

- $\Delta$  Stateroom with sofa bed.
- \* Stateroom has Pullman bed available.
- † Stateroom has two Pullman beds available.
- ↔ Connecting staterooms.
- 🗄 Indicates accessible staterooms.
- Stateroom with sofa bed and Pullman bed available.
- <sup>‡</sup> Stateroom has four additional Pullman beds available.
- Stateroom has an obstructed view.

Please note: Smoking is not permitted inside any stateroom or on Boardwalk<sup>™</sup> or Central Park<sup>™</sup> pr