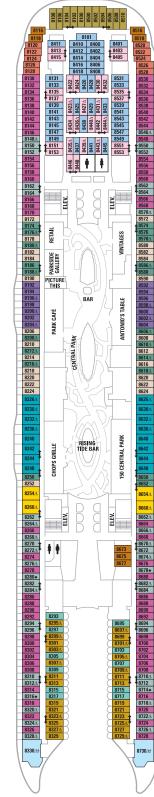

# DECK 12

#### DELUXE ACCOMMODATIONS ROYAL SUITE WITH BALCONY

| ROYAL     | SUITE WITH BALCONY                                                                                                                                                                                                                                                                                                                                                                                                       |
|-----------|--------------------------------------------------------------------------------------------------------------------------------------------------------------------------------------------------------------------------------------------------------------------------------------------------------------------------------------------------------------------------------------------------------------------------|
|           | Master bedroom with queen-size bed and<br>sitting area. Master bath with tub, shower, two<br>sinks and bidet. Living room sofa converts to a<br>double bed. Guest bathroom with shower,<br>entertainment center, dining room with dry bar,<br>piano. Grand entrance. Private balcony with<br>Jacuzzi and dining area. Concierge service.<br>(1,274 sq. ft/118.4 m <sup>2</sup> , balcony 334 sq. ft/311 m <sup>2</sup> ) |
|           | ENTIAL SUITE WITH BALCONY                                                                                                                                                                                                                                                                                                                                                                                                |
| PS :      | Stateroom can hold up to 14 guests, must have<br>at least 8 to book. Two Master bedrooms with<br>twin beds (can convert to queen-size). Two<br>Master baths with tubs. Two bedrooms with<br>convertible twin beds/Pullman beds, one<br>bedroom contains bathroom with shower.<br>Guest bathroom with shower. Balcony with a<br>whirlpool, dining area, and bar. Dining room                                              |
|           | with dry bar. Living room sofa converts to a double bed. Concierge service.                                                                                                                                                                                                                                                                                                                                              |
| (         | (1,142 sq. ft./106.1 m², balcony 476 sq. ft./44.3 m²)                                                                                                                                                                                                                                                                                                                                                                    |
| OS        | <b>PS SUITE WITH BALCONY</b><br>Two twin beds (can convert to queen-size).<br>Private bathroom with tub and two sinks,<br>marble entry, large closets, living area with<br>table and sofa. Concierge service.                                                                                                                                                                                                            |
|           | (556 sq. ft./51.7 m <sup>2</sup> , balcony 243 sq. ft./22.6 m <sup>2</sup> )<br><b>SUITE WITH BALCONY</b>                                                                                                                                                                                                                                                                                                                |
| GS        | Two twin beds (can convert to queen-size).<br>Private bathroom with tub and two sinks,<br>marble entry, large closets, living area with<br>table and sofa. Concierge service.<br>(371 sq. ft./34.5 m <sup>2</sup> , balcony 105 sq. ft./9.8 m <sup>2</sup> )                                                                                                                                                             |
| JUNIOR    | SUITE WITH BALCONY                                                                                                                                                                                                                                                                                                                                                                                                       |
|           | Two twin beds (can convert to queen-size).<br>Private bathroom with tub, sitting area with<br>table and sofa.<br>(287 sq. ft./26.7 m <sup>2</sup> , balcony 80 sq. ft./7.5 m <sup>2</sup> )                                                                                                                                                                                                                              |
|           | ONY ACCOMMODATIONS                                                                                                                                                                                                                                                                                                                                                                                                       |
|           | WALK VIEW STATEROOM WITH BALCONY                                                                                                                                                                                                                                                                                                                                                                                         |
| B1        | Two twin beds (can convert to queen-size).<br>(182 sq. ft./16.9 m², balcony 52 sq. ft./4.8 m²)                                                                                                                                                                                                                                                                                                                           |
| <b>C1</b> | AL PARK VIEW STATEROOM WITH BALCONY<br>Two twin beds (can convert to queen-size).<br>(182 sq. ft./16.9 m², balcony 52 sq. ft/4.8 m².)                                                                                                                                                                                                                                                                                    |
| SUPERIC   | OR OCEAN VIEW STATEROOM WITH BALCONY                                                                                                                                                                                                                                                                                                                                                                                     |
| DI        | Two twin beds (can convert to queen-size).<br>(182 sq. ft./16.9 m², D1 balcony 80 sq. ft./7.4 m²,<br>D2-D8 balconies 50 sq. ft./4.7 m²)                                                                                                                                                                                                                                                                                  |
| D3<br>D5  |                                                                                                                                                                                                                                                                                                                                                                                                                          |
| <b>D6</b> |                                                                                                                                                                                                                                                                                                                                                                                                                          |
|           | RIOR ACCOMMODATIONS                                                                                                                                                                                                                                                                                                                                                                                                      |
|           | <b>DR STATEROOM</b><br>Two twin beds (can convert to queen-size).                                                                                                                                                                                                                                                                                                                                                        |
|           | STANDARD INSIDE (172 sq. ft./16 m²)                                                                                                                                                                                                                                                                                                                                                                                      |
| Q         | SMALLER INSIDE (149 sq. ft./13.8 m²)                                                                                                                                                                                                                                                                                                                                                                                     |
| LEGI      | END:                                                                                                                                                                                                                                                                                                                                                                                                                     |

- EGEND
- $\Delta$  Stateroom with sofa bed.
- \* Stateroom has Pullman bed available.
- † Stateroom has two Pullman beds available.
- $\leftrightarrow$  Connecting staterooms.
- 占 Indicates accessible staterooms.
- $\blacklozenge$  Stateroom with sofa bed and Pullman bed available.
- <sup>‡</sup> Stateroom has four additional Pullman beds available.
- $\hfill\square$  Stateroom has an obstructed view.

Please note: Smoking is not permitted inside any stateroom or on Boardwalk<sup>54</sup> or Central Park<sup>54</sup> private balconies, however, it is permitted on private ocean view balconies of balcony/suite staterooms. Deck plans subject to change. Certain stateroom categories may only be booked by calling our reservation line and may not be booked online. Stateroom categories are PS, FS, FB, FO, FI, A1, A2, A3. Ships registered in the Bahamas. ©2008 Royal Caribbean Cruises Ltd. All rights reserved. 08012569 • 08/21/2008