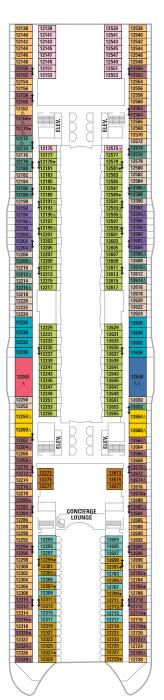

# DECK 12

#### DELUXE ACCOMMODATIONS ROYAL SUITE WITH BALCONY

| ROYAL     | SUITE WITH BALCONY                                                                                                                                                                                                                                                                                                                                                                                                       |
|-----------|--------------------------------------------------------------------------------------------------------------------------------------------------------------------------------------------------------------------------------------------------------------------------------------------------------------------------------------------------------------------------------------------------------------------------|
|           | Master bedroom with queen-size bed and<br>sitting area. Master bath with tub, shower, two<br>sinks and bidet. Living room sofa converts to a<br>double bed. Guest bathroom with shower,<br>entertainment center, dining room with dry bar,<br>piano. Grand entrance. Private balcony with<br>Jacuzzi and dining area. Concierge service.<br>(1,274 sq. ft/118.4 m <sup>2</sup> , balcony 334 sq. ft/311 m <sup>2</sup> ) |
|           | ENTIAL SUITE WITH BALCONY                                                                                                                                                                                                                                                                                                                                                                                                |
| PS :      | Stateroom can hold up to 14 guests, must have<br>at least 8 to book. Two Master bedrooms with<br>twin beds (can convert to queen-size). Two<br>Master baths with tubs. Two bedrooms with<br>convertible twin beds/Pullman beds, one<br>bedroom contains bathroom with shower.<br>Guest bathroom with shower. Balcony with a<br>whirlpool, dining area, and bar. Dining room                                              |
|           | with dry bar. Living room sofa converts to a double bed. Concierge service.                                                                                                                                                                                                                                                                                                                                              |
| (         | (1,142 sq. ft./106.1 m², balcony 476 sq. ft./44.3 m²)                                                                                                                                                                                                                                                                                                                                                                    |
| OS        | <b>PS SUITE WITH BALCONY</b><br>Two twin beds (can convert to queen-size).<br>Private bathroom with tub and two sinks,<br>marble entry, large closets, living area with<br>table and sofa. Concierge service.                                                                                                                                                                                                            |
|           | (556 sq. ft./51.7 m <sup>2</sup> , balcony 243 sq. ft./22.6 m <sup>2</sup> )<br><b>SUITE WITH BALCONY</b>                                                                                                                                                                                                                                                                                                                |
| GS        | Two twin beds (can convert to queen-size).<br>Private bathroom with tub and two sinks,<br>marble entry, large closets, living area with<br>table and sofa. Concierge service.<br>(371 sq. ft./34.5 m <sup>2</sup> , balcony 105 sq. ft./9.8 m <sup>2</sup> )                                                                                                                                                             |
| JUNIOR    | SUITE WITH BALCONY                                                                                                                                                                                                                                                                                                                                                                                                       |
|           | Two twin beds (can convert to queen-size).<br>Private bathroom with tub, sitting area with<br>table and sofa.<br>(287 sq. ft./26.7 m <sup>2</sup> , balcony 80 sq. ft./7.5 m <sup>2</sup> )                                                                                                                                                                                                                              |
|           | ONY ACCOMMODATIONS                                                                                                                                                                                                                                                                                                                                                                                                       |
|           | WALK VIEW STATEROOM WITH BALCONY                                                                                                                                                                                                                                                                                                                                                                                         |
| B1        | Two twin beds (can convert to queen-size).<br>(182 sq. ft./16.9 m², balcony 52 sq. ft./4.8 m²)                                                                                                                                                                                                                                                                                                                           |
| <b>C1</b> | AL PARK VIEW STATEROOM WITH BALCONY<br>Two twin beds (can convert to queen-size).<br>(182 sq. ft./16.9 m², balcony 52 sq. ft/4.8 m².)                                                                                                                                                                                                                                                                                    |
| SUPERIC   | OR OCEAN VIEW STATEROOM WITH BALCONY                                                                                                                                                                                                                                                                                                                                                                                     |
| DI        | Two twin beds (can convert to queen-size).<br>(182 sq. ft./16.9 m², D1 balcony 80 sq. ft./7.4 m²,<br>D2-D8 balconies 50 sq. ft./4.7 m²)                                                                                                                                                                                                                                                                                  |
| D3<br>D5  |                                                                                                                                                                                                                                                                                                                                                                                                                          |
| <b>D6</b> |                                                                                                                                                                                                                                                                                                                                                                                                                          |
|           | RIOR ACCOMMODATIONS                                                                                                                                                                                                                                                                                                                                                                                                      |
|           | <b>DR STATEROOM</b><br>Two twin beds (can convert to queen-size).                                                                                                                                                                                                                                                                                                                                                        |
|           | STANDARD INSIDE (172 sq. ft./16 m²)                                                                                                                                                                                                                                                                                                                                                                                      |
| Q         | SMALLER INSIDE (149 sq. ft./13.8 m²)                                                                                                                                                                                                                                                                                                                                                                                     |
| LEGI      | END:                                                                                                                                                                                                                                                                                                                                                                                                                     |

- EGEND
- $\Delta$  Stateroom with sofa bed.
- \* Stateroom has Pullman bed available.
- † Stateroom has two Pullman beds available.
- $\leftrightarrow$  Connecting staterooms.
- 占 Indicates accessible staterooms.
- $\blacklozenge$  Stateroom with sofa bed and Pullman bed available.
- <sup>‡</sup> Stateroom has four additional Pullman beds available.
- $\hfill\square$  Stateroom has an obstructed view.

Please note: Smoking is not permitted inside any stateroom or on Boardwalk<sup>54</sup> or Central Park<sup>54</sup> private balconies, however, it is permitted on private ocean view balconies of balcony/suite staterooms. Deck plans subject to change. Certain stateroom categories may only be booked by calling our reservation line and may not be booked online. Stateroom categories are PS, FS, FB, FO, FI, A1, A2, A3. Ships registered in the Bahamas. ©2008 Royal Caribbean Cruises Ltd. All rights reserved. 08012569 • 08/21/2008