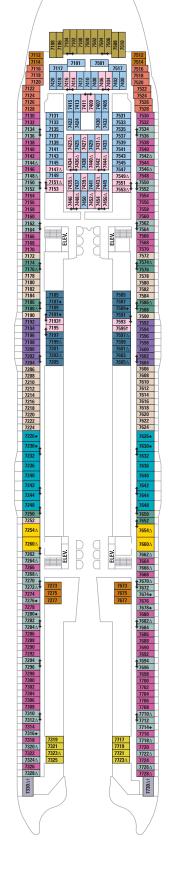

# **DECK 9**

CASIS of the SEAS<sup>™</sup> Decks 9, 10, 11

#### **DELUXE ACCOMMODATIONS** AQUATHEATER SUITE WITH BALCONY Two bedrooms with two Pullman beds (beds can convert to queen-size). Vanity with chair in each A2 bedroom, living area with double convertible sofa, **A3** dining room, marble entry, entertainment center, two bathrooms - master bath with tub. Expansive balcony with table and chairs. Concierge service. (A2 739 sq. ft./68.7 m<sup>2</sup>, A3 673 sq. ft./62.5 m<sup>2</sup>, bal. A2 695 sq. ft./64.6 m², A3 610 sq. ft. /56.7m²) OWNER'S SUITE WITH BALCONY Two twin beds (can convert to queen-size). OS Two twin beas (can convert to get Private bathroom with tub and two sinks, marble entry, large closets, living area with table and sofa. Concierge service. (556 sq. ft./51.7 m<sup>2</sup>, balcony 243 sq. ft./22.6 m<sup>2</sup>) ROYAL FAMILY SUITE WITH BALCONY Two bedrooms with two Pullman beds (beds can convert to gueen-size). Vanity with chair in each FS bedroom, living area with double convertible sofa, marble entry, entertainment center, two bathrooms - master bath with tub. Private balcony with table and chairs. Concierge service. (580 sq. ft./53.9 m², balcony 238 sq. ft./22.1 m²) GRAND SUITE WITH BALCONY Two twin beds (can convert to queen-size) GS Private bathroom with tub and two sinks, marble entry, large closets, living area with table and sofa. Concierge service (371 sq. ft./34.5 m<sup>2</sup>, balcony 105 sq. ft./9.8 m<sup>2</sup>) JUNIOR SUITE WITH BALCONY Two twin beds (can convert to queen-size). **JS** Private bathroom with tub, sitting area with table and sofa. (287 sq. ft./26.7 m<sup>2</sup> balcony 80 sq. ft./7.5 m<sup>2</sup>) **BALCONY ACCOMMODATIONS** FB FAMILY STATEROOM WITH BALCONY Two twin beds (can convert to queen-size). Sofa converts to double, two Pullman beds. (271 sg. ft./25.2 m<sup>2</sup>, balcony 82 sg. ft./7.6 m<sup>2</sup>) BOARDWALK VIEW STATEROOM WITH BALCONY B1 B2 Two twin beds (can convert to queen-size). (182 sq. ft./16.9 m<sup>2</sup>, balcony 52 sq. ft./4.8 m<sup>2</sup>) CENTRAL PARK VIEW STATEROOM WITH BALCONY Two twin beds (can convert to **C2 C1** queen-size), (182 sq. ft./16.9 m<sup>2</sup>) balcony 52 sq. ft./4.8 m<sup>2</sup>) SUPERIOR OCEAN VIEW STATEROOM WITH BALCONY (182 sq. ft./16.9 m², D1 balcony 80 sq. ft./7.4 m², D2-D8 balconies D1 50 sq. ft./4.7 m<sup>2</sup>) **D5 D2** D3 D7 **OUTSIDE ACCOMMODATIONS** FAMILY OCEAN VIEW STATEROOM Two twin beds (can convert to queen-size). Sofa converts to double, two Pullman beds. (271 sq. ft./25.2 m<sup>2</sup>) CENTRAL PARK VIEW STATEROOM CV Two twin beds (can convert to queen-size). (199 sq. ft./18.5 m<sup>2</sup>) OCEAN VIEW STATEROOM Two twin beds (can convert to gueen-size). (179 sq. ft./16.6 m<sup>2</sup>) н **INTERIOR ACCOMMODATIONS** FAMILY INTERIOR STATEROOM FI. Two twin beds (can convert to queen-size). Sofa converts to double, two Pullman beds. $(260 \text{ sq. ft}./24.2 \text{ m}^2)$ INTERIOR STATEROOM Two twin beds (can convert to queen-size). STANDARD INSIDE (172 sq. ft./16 m<sup>2</sup>) Μ STANDARD INSIDE (172 sq. ft./16 m<sup>2</sup>) Q SMALLER INSIDE (149 sq. ft./13.8 m<sup>2</sup>)

3 of 5

Please note: Smoking is not permitted inside any stateroom or on Boardwalk<sup>™</sup> or Central Park<sup>™</sup> private balconies, however, it is permitted on private ocean view balconies of balcony/suite staterooms. Deck plans subject to change. Certain stateroom categories may only be booked by calling our reservation line and may not be booked online. Stateroom categories are PS, FS, FB, FO, FI, A1, A2, A3. Ships registered in the Bahamas. ©2008 Royal Caribbean Cruises Ltd. All rights reserved. 08012569 • 08/21/2008