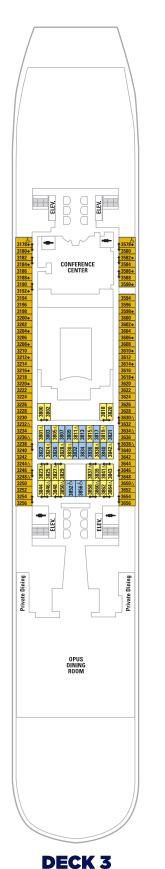

## **LEGEND:**

- $\Delta$  Stateroom with sofa bed.
- \* Stateroom has Pullman bed available.
- † Stateroom has two Pullman beds available.
- ↔ Connecting staterooms.
- 🗄 Indicates accessible staterooms.
- Stateroom with sofa bed and Pullman bed available.
- <sup>‡</sup> Stateroom has four additional Pullman beds available.
- Stateroom has an obstructed view.

Please note: Smoking is not permitted inside any stateroom or on Boardwalk<sup>™</sup> or Central Park<sup>™</sup> private balconies, however, it is permitted on private ocean view balconies of balcony/suite staterooms. Deck plans subject to change. Certain stateroom categories may only be booked by calling our reservation line and may not be booked online. Stateroom categories are PS, FS, FB, FO, FI, A1, A2, A3. Ships registered in the Bahamas. ©2008 Royal Caribbean Cruises Ltd. All rights reserved. 08012569 • 08/21/2008