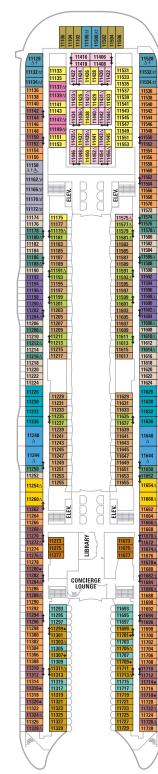

**DECK 6** 

**BOARDWALK<sup>SM</sup>** 

 International

 CASSIS of the SEAS

 Decks 6, 7, 8

 DELUCE ACCOMMODATIONS

 MONTHEAST SUITE WITH BALCONY

 Image: Solar Solar

convertible sofa, dining room, marble entry, entertainment center, two bathrooms - master bath with tub. Expansive balcony with table and chairs. Concierge service. (823 sq. ft./76.2 m<sup>2</sup>, balcony 772 sq. ft./71.8 m<sup>2</sup>)

#### GRAND SUITE WITH BALCONY

GS Two twin beds (can convert to queen-size). Private bathroom with tub and two sinks, marble entry, large closets, living area with table and sofa. Concierge service. (371 sq. ft./34.5 m<sup>2</sup>, balcony 105 sq. ft./9.8 m<sup>2</sup>) JUNIOR SUITE WITH BALCONY

JS Two twin beds (can convert to queen-size). Private bathroom with tub, sitting area with table and sofa.

(287 sq. ft./26.7 m², balcony 80 sq. ft./7.5 m²)

### **BALCONY ACCOMMODATIONS**

FAMILY STATEROOM WITH BALCONY

 FB
 Two twin beds (can convert to queen-size).

 Sofa converts to double, two Pullman beds.
 (27) rag, ft/252, m², balcony 82 sq, ft/76 m²)

 BOARDWALK VIEW STATEROOM WITH BALCONY

 Two twin beds (can convert to queen-size).

 Two twin beds (can convert to queen-size).

(182 sq. ft./16.9 m<sup>2</sup>, balcony 52 sq. ft./4.8 m<sup>2</sup>)

SUPERIOR OCEAN VIEW STATEROOM WITH BALCONY

 D1
 Two twin beds (can convert to queen-size).

 (182 sq. ft./16.9 m², D1 balcony 80 sq. ft./7.4 m²,

 D2
 D2-D8 balconies 50 sq. ft./4.7 m²)

Н

#### OUTSIDE ACCOMMODATIONS BOARDWALK VIEW STATEROOM

**BV** Two twin beds (can convert to queen-size). (191 sq. ft./17.7 m<sup>2</sup>)

OCEAN VIEW STATEROOM Two twin beds (can convert to queen-size). (179 sq. ft./16.6 m<sup>2</sup>)

#### INTERIOR ACCOMMODATIONS PROMENADE STATEROOM

Two twin beds (can convert to queen-size). Bay windows overlooking Promenade. (194 sq. ft./18 m<sup>2</sup>)

Two twin beds (can convert to queen-size). **STANDARD INSIDE** (172 sq. ft./16 m<sup>2</sup>)

**N STANDARD INSIDE** (172 sq. ft./16 m<sup>2</sup>)

**Q** SMALLER INSIDE (149 sq. ft./13.8 m<sup>2</sup>)