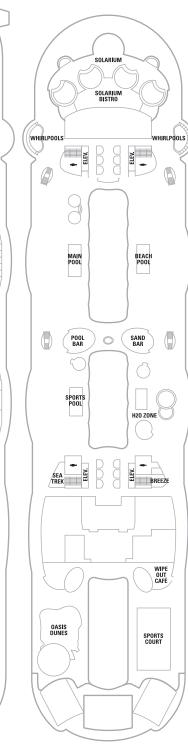

an beds. $(260 \text{ sq. ft}./24.2 \text{ m}^2)$ INTERIOR STATEROOM Two twin beds (can convert to queen-size). STANDARD INSIDE (172 sq. ft./16 m<sup>2</sup>) Μ STANDARD INSIDE (172 sq. ft./16 m<sup>2</sup>) Q SMALLER INSIDE (149 sq. ft./13.8 m<sup>2</sup>)

3 of 5

Please note: Smoking is not permitted inside any stateroom or on Boardwalk<sup>™</sup> or Central Park<sup>™</sup> private balconies, however, it is permitted on private ocean view balconies of balcony/suite staterooms. Deck plans subject to change. Certain stateroom categories may only be booked by calling our reservation line and may not be booked online. Stateroom categories are PS, FS, FB, FO, FI, A1, A2, A3. Ships registered in the Bahamas. ©2008 Royal Caribbean Cruises Ltd. All rights reserved. 08012569 • 08/21/2008







# DECK 12







#### DELUXE ACCOMMODATIONS ROYAL SUITE WITH BALCONY

| ROYAL     | SUITE WITH BALCONY                                                                                                                                                                                                                                                                                                                                                                                                       |
|-----------|--------------------------------------------------------------------------------------------------------------------------------------------------------------------------------------------------------------------------------------------------------------------------------------------------