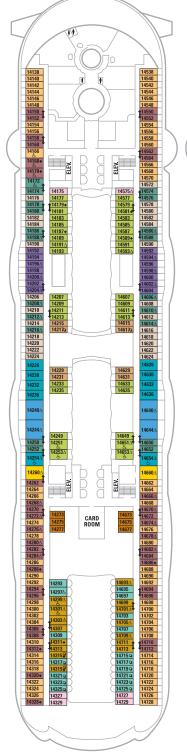

## **OUTSIDE ACCOMMODATIONS**

OCEAN VIEW STATEROOM Two twin beds (can convert to queen-size). (179 sq. ft./16.6 m²) 

### **INTERIOR ACCOMMODATIONS**

INTERIOR STATEROOM Two twin beds (can convert to queen-size). M (172 sq. ft./16 m<sup>2</sup>) N Two twin beds (can convert to queen-size). (172 sq. ft./16 m²)

## **LEGEND:**

- $\Delta$  Stateroom with sofa bed.
- \* Stateroom has Pullman bed available.
- † Stateroom has two Pullman beds available.
- ↔ Connecting staterooms.
- 🗄 Indicates accessible staterooms.
- Stateroom with sofa bed and Pullman bed available.
- <sup>‡</sup> Stateroom has four additional Pullman beds available.
- Stateroom has an obstructed view.

Please note: Smoking is not permitted inside any stateroom or on Boardwalk<sup>™</sup> or Central Park<sup>™</sup> private balconies, however, it is permitted on private ocean view balconies of balcony/suite staterooms. Deck plans subject to change. Certain stateroom categories may only be booked by calling our reservation line and may not be booked online. Stateroom categories are PS, FS, FB, FO, FI, A1, A2, A3. Ships registered in the Bahamas. ©2008 Royal Caribbean Cruises Ltd. All rights reserved. 08012569 • 08/21/2008