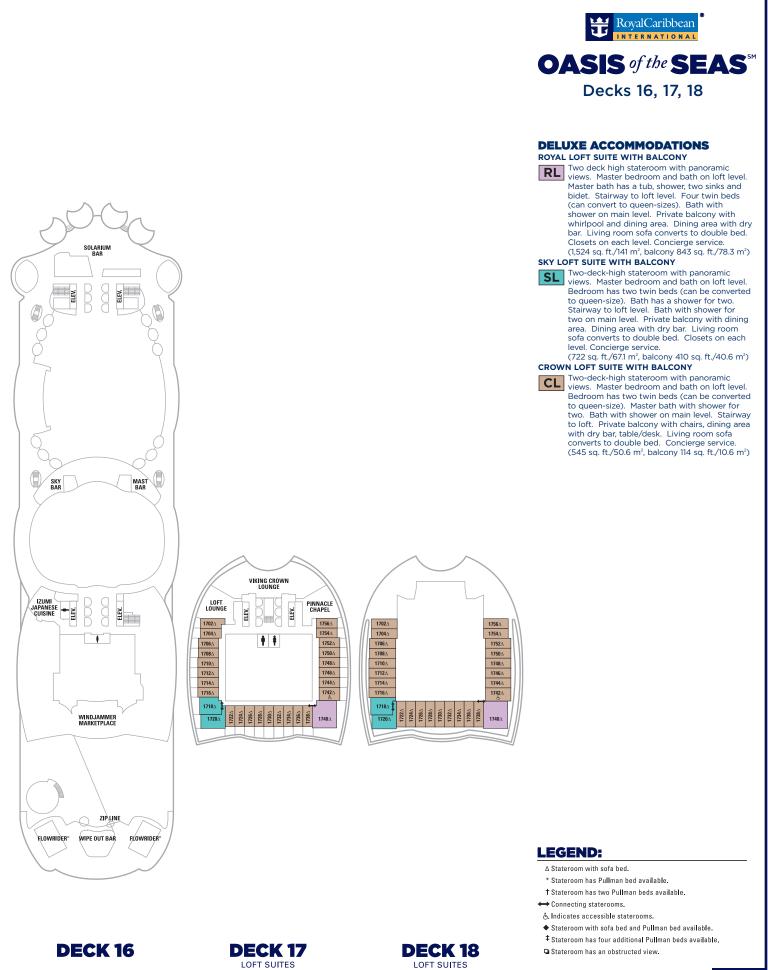

# DECK 12

#### DELUXE ACCOMMODATIONS ROYAL SUITE WITH BALCONY

| ROYAL     | SUITE WITH BALCONY                                                                                                                                                                                                                                                                                                                                                                                                       |
|-----------|--------------------------------------------------------------------------------------------------------------------------------------------------------------------------------------------------------------------------------------------------------------------------------------------------------------------------------------------------------------------------------------------------------------------------|
|           | Master bedroom with queen-size bed and<br>sitting area. Master bath with tub, shower, two<br>sinks and bidet. Living room sofa converts to a<br>double bed. Guest bathroom with shower,<br>entertainment center, dining room with dry bar,<br>piano. Grand entrance. Private balcony with<br>Jacuzzi and dining area. Concierge service.<br>(1,274 sq. ft/118.4 m <sup>2</sup> , balcony 334 sq. ft/311 m <sup>2</sup> ) |
|           | ENTIAL SUITE WITH BALCONY                                                                                                                                                                                                                                                                                                                                                                                                |
| PS :      | Stateroom can hold up to 14 guests, must have<br>at least 8 to book. Two Master bedrooms with<br>twin beds (can convert to queen-size). Two<br>Master baths with tubs. Two bedrooms with<br>convertible twin beds/Pullman beds, one<br>bedroom contains bathroom with shower.<br>Guest bathroom with shower. Balcony with a<br>whirlpool, dining area, and bar. Dining room                                              |
|           | with dry bar. Living room sofa converts to a double bed. Concierge service.                                                                                                                                                                                                                                                                                                                                              |
| (         | (1,142 sq. ft./106.1 m², balcony 476 sq. ft./44.3 m²)                                                                                                                                                                                                                                                                                                                                                                    |
| OS        | <b>PS SUITE WITH BALCONY</b><br>Two twin beds (can convert to queen-size).<br>Private bathroom with tub and two sinks,<br>marble entry, large closets, living area with<br>table and sofa. Concierge service.                                                                                                                                                                                                            |
|           | (556 sq. ft./51.7 m <sup>2</sup> , balcony 243 sq. ft./22.6 m <sup>2</sup> )<br><b>SUITE WITH BALCONY</b>                                                                                                                                                                                                                                                                                                                |
| GS        | Two twin beds (can convert to queen-size).<br>Private bathroom with tub and two sinks,<br>marble entry, large closets, living area with<br>table and sofa. Concierge service.<br>(371 sq. ft./34.5 m <sup>2</sup> , balcony 105 sq. ft./9.8 m <sup>2</sup> )                                                                                                                                                             |
| JUNIOR    | SUITE WITH BALCONY                                                                                                                                                                                                                                                                                                                                                                                                       |
|           | Two twin beds (can convert to queen-size).<br>Private bathroom with tub, sitting area with<br>table and sofa.<br>(287 sq. ft./26.7 m <sup>2</sup> , balcony 80 sq. ft./7.5 m <sup>2</sup> )                                                                                                                                                                                                                              |
|           | ONY ACCOMMODATIONS                                                                                                                                                                                                                                                                                                                                                                                                       |
|           | WALK VIEW STATEROOM WITH BALCONY                                                                                                                                                                                                                                                                                                                                                                                         |
| B1        | Two twin beds (can convert to queen-size).<br>(182 sq. ft./16.9 m², balcony 52 sq. ft./4.8 m²)                                                                                                                                                                                                                                                                                                                           |
| <b>C1</b> | AL PARK VIEW STATEROOM WITH BALCONY<br>Two twin beds (can convert to queen-size).<br>(182 sq. ft./16.9 m², balcony 52 sq. ft/4.8 m².)                                                                                                                                                                                                                                                                                    |
| SUPERIC   | OR OCEAN VIEW STATEROOM WITH BALCONY                                                                                                                                                                                                                                                                                                                                                                                     |
| DI        | Two twin beds (can convert to queen-size).<br>(182 sq. ft./16.9 m², D1 balcony 80 sq. ft./7.4 m²,<br>D2-D8 balconies 50 sq. ft./4.7 m²)                                                                                                                                                                                                                                                                                  |
| D3<br>D5  |                                                                                                                                                                                                                                                                                                                                                                                                                          |
| <b>D6</b> |                                                                                                                                                                                                                                                                                                                                                                                                                          |
|           | RIOR ACCOMMODATIONS                                                                                                                                                                                                                                                                                                                                                                                                      |
|           | <b>DR STATEROOM</b><br>Two twin beds (can convert to queen-size).                                                                                                                                                                                                                                                                                                                                                        |
|           | STANDARD INSIDE (172 sq. ft./16 m²)                                                                                                                                                                                                                                                                                                                                                                                      |
| Q         | SMALLER INSIDE (149 sq. ft./13.8 m²)                                                                                                                                                                                                                                                                                                                                                                                     |
| LEGI      | END:                                                                                                                                                                                                                                                                                                                                                                                                                     |

- EGEND
- $\Delta$  Stateroom with sofa bed.
- \* Stateroom has Pullman bed available.
- † Stateroom has two Pullman beds available.
- $\leftrightarrow$  Connecting staterooms.
- 占 Indicates accessible staterooms.
- $\blacklozenge$  Stateroom with sofa bed and Pullman bed available.
- <sup>‡</sup> Stateroom has four additional Pullman beds available.
- $\hfill\square$  Stateroom has an obstructed view.