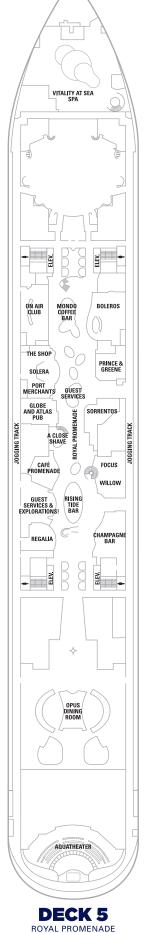

## **OUTSIDE ACCOMMODATIONS**

OCEAN VIEW STATEROOM Two twin beds (can convert to queen-size). (179 sq. ft./16.6 m²) 

### **INTERIOR ACCOMMODATIONS**

INTERIOR STATEROOM Two twin beds (can convert to queen-size). M (172 sq. ft./16 m<sup>2</sup>) N Two twin beds (can convert to queen-size). (172 sq. ft./16 m²)

## **LEGEND:**

- $\Delta$  Stateroom with sofa bed.
- \* Stateroom has Pullman bed available.
- † Stateroom has two Pullman beds available.
- ↔ Connecting staterooms.
- 🗄 Indicates accessible staterooms.
- Stateroom with sofa bed and Pullman bed available.
- <sup>‡</sup> Stateroom has four additional Pullman beds available.
- Stateroom has an obstructed view.

Please note: Smoking is not permitted inside any stateroom or on Boardwalk<sup>™</sup> or Central Park<sup>™</sup> priv